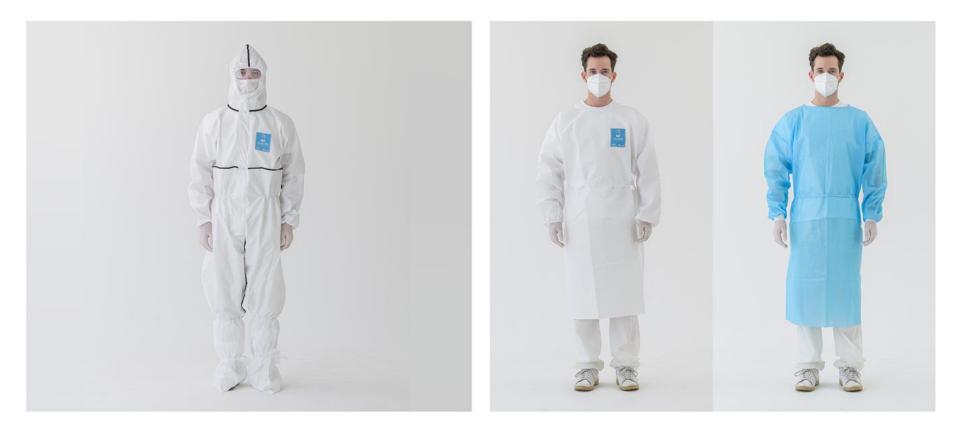

## PRODUCT DESCRIPTIONS

### medical protective clothing

medical gown

## **MP GUARD is**

**«ΚΔΤ**Π

Level D protective clothing that effectively protects against the penetration of viruses, bacteria, blood and foreign substances from outside. The non-woven laminated fabric, which maintains moisture and waterproofing while delaying or blocking the penetration of various types of viruses, makes it more pleasant and durable for the caregiver (medical staff).