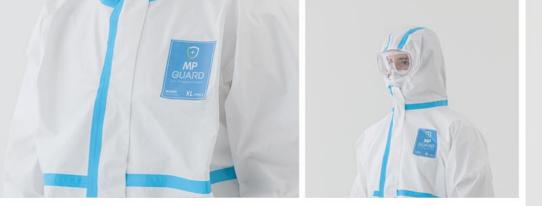

## **MP GUARD is**

**«ΚΔΤ**Π

Level D protective clothing that effectively protects against the penetration of viruses, bacteria, blood and foreign substances from outside. The non-woven laminated fabric, which maintains moisture and waterproofing while delaying or blocking the penetration of various types of viruses, makes it more pleasant and durable for the caregiver (medical staff).

# Type of Protective clothing