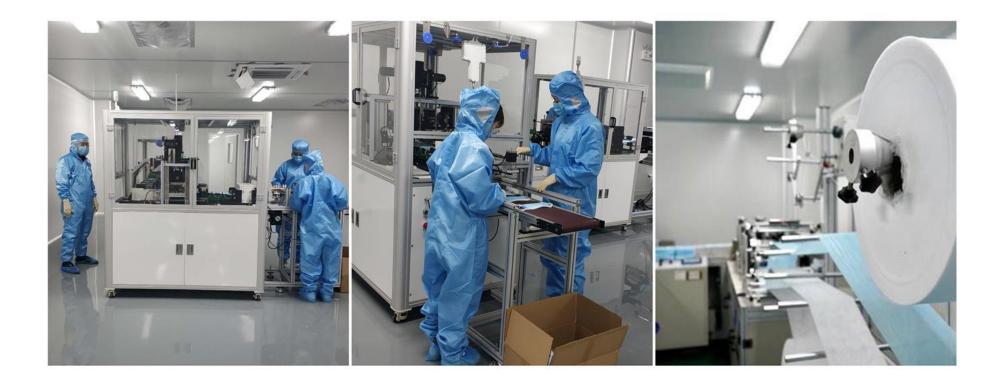

## PRODUCTION LINE

## PRODUCTION LINE

Protective Medical Cloth - Level D MP60G Related product proposal

Artificial blood permeability resistance

STEP 1~6 PASS

liquid penetration test(%)

MD penetration index 0.0% CD penetration index 0.0% ISO16603 Certification