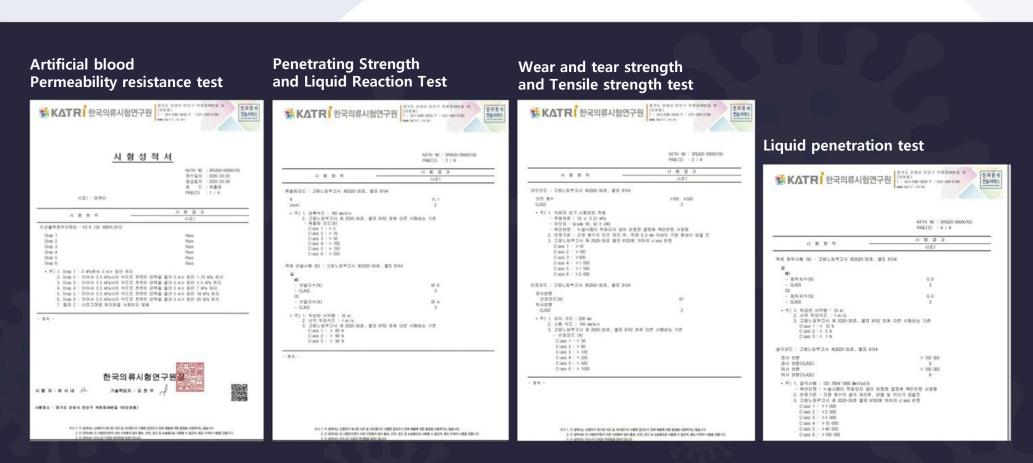

## **KATRi TEST PASS**

Completed blood and body penetration resistance test using synthetic blood Same as CE certified EN14126 / ISO 16603 certified

| 시 혐 항 목                         | 시 험 겸 과 |  |
|---------------------------------|---------|--|
| ~ 8 8 7                         | 人員1     |  |
| 인공혈액침투저항성 : KS K ISO 16603:2012 |         |  |
| Step 1                          | Pass    |  |
| Step 2                          | Pass    |  |
| Step 3                          | Pass    |  |
| Step 4                          | Pass    |  |
| Step 5                          | Pass    |  |
| Step 6                          | Pass    |  |

#### ▲ Results of blood tests using synthetic blood

| 11 21 21 21                             | 시 혐 결 3 |
|-----------------------------------------|---------|
| 시 혐 향 목                                 | 서료1     |
| 액체 침투시험 (%) : 고용노동부고시 제2020-35호, 별표 8의4 |         |
| u                                       |         |
| MO                                      |         |
| - 吾年지수(%)                               | 0.0     |
| - CLASS                                 | 3       |
| 00                                      |         |
|                                         | 0.0     |
| - 침투지수(%)                               | 3       |

▲ Results of Liquid Penetration Resistance Test

## Korea Clothing Testing Laboratory (KATRi) Test report