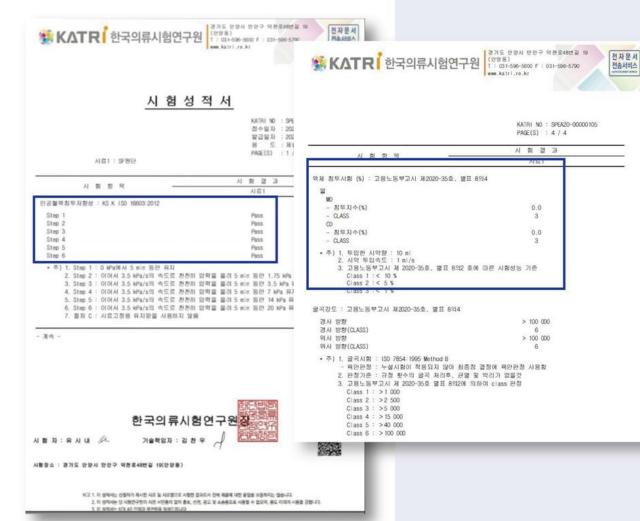

## **KATRi TEST PASS**

Completed blood and body penetration resistance test using synthetic blood Same as CE certified EN14126 / ISO 16603 certified

| 시 혐 항 목                         | 시 험 겸 과 |  |
|---------------------------------|---------|--|
| ~ 8 8 7                         | 人員1     |  |
| 인공혈액침투저항성 : KS K ISO 16603:2012 |         |  |
| Step 1                          | Pass    |  |
| Step 2                          | Pass    |  |
| Step 3                          | Pass    |  |
| Step 4                          | Pass    |  |
| Step 5                          | Pass    |  |
| Step 6                          | Pass    |  |

#### ▲ Results of blood tests using synthetic blood

| 11 21 21 21                             | 시 혐 결 3 |
|-----------------------------------------|---------|
| 시 혐 향 목                                 | 서료1     |
| 액체 침투시험 (%) : 고용노동부고시 제2020-35호, 별표 8의4 |         |
| u                                       |         |
| MO                                      |         |
| - 吾年지수(%)                               | 0.0     |
| - CLASS                                 | 3       |
| 00                                      |         |
|                                         | 0.0     |
| - 침투지수(%)                               | 3       |

▲ Results of Liquid Penetration Resistance Test

## Korea Clothing Testing Laboratory (KATRi) Test report