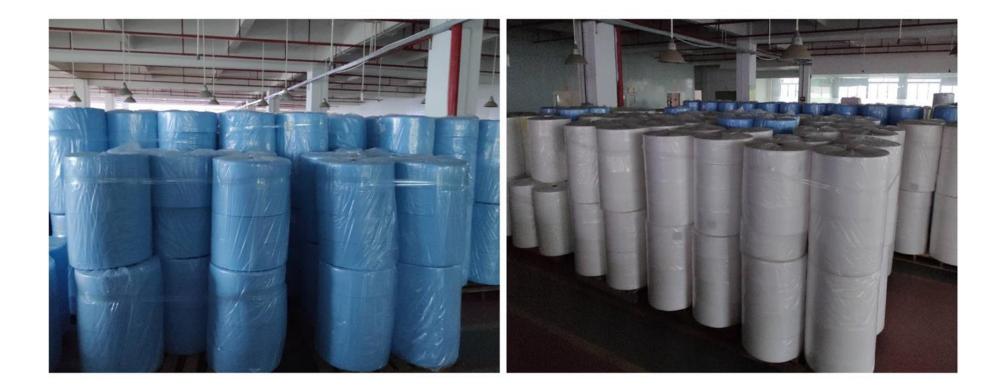

## PRODUCTION LINE

## PRODUCTION LINE

Protective Medical Cloth - Level D MP60G Related product proposal

Artificial blood permeability resistance

STEP 1~6 PASS

liquid penetration test(%)

MD penetration index 0.0% CD penetration index 0.0% ISO16603 Certification