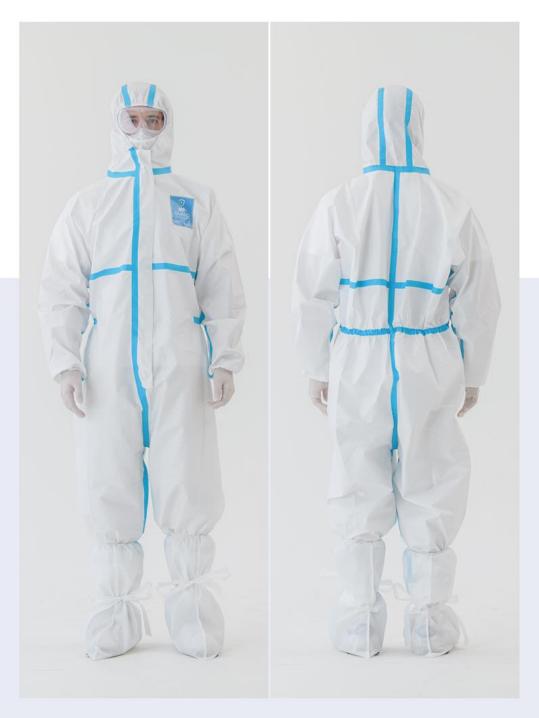

### medical protective clothing

medical gown

## **MP GUARD is**

**«ΚΔΤ**Π

Level D protective clothing that effectively protects against the penetration of viruses, bacteria, blood and foreign substances from outside. The non-woven laminated fabric, which maintains moisture and waterproofing while delaying or blocking the penetration of various types of viruses, makes it more pleasant and durable for the caregiver (medical staff).

# Type of Protective clothing