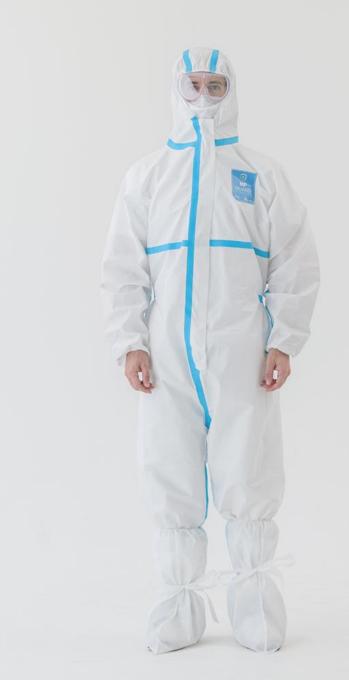

## **MP GUARD is**

**«ΚΔΤ**Π

Level D protective clothing that effectively protects against the penetration of viruses, bacteria, blood and foreign substances from outside. The non-woven laminated fabric, which maintains moisture and waterproofing while delaying or blocking the penetration of various types of viruses, makes it more pleasant and durable for the caregiver (medical staff).

# Type of Protective clothing