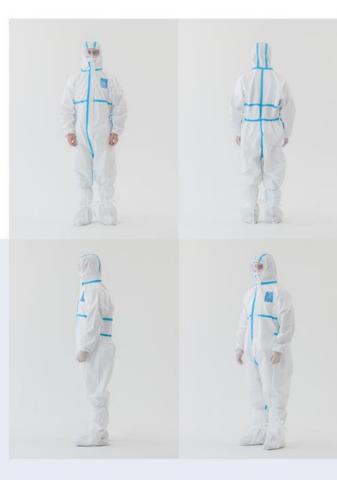

### medical protective clothing

medical gown

## **MP GUARD is**

**«ΚΔΤ**Π

Level D protective clothing that effectively protects against the penetration of viruses, bacteria, blood and foreign substances from outside. The non-woven laminated fabric, which maintains moisture and waterproofing while delaying or blocking the penetration of various types of viruses, makes it more pleasant and durable for the caregiver (medical staff).