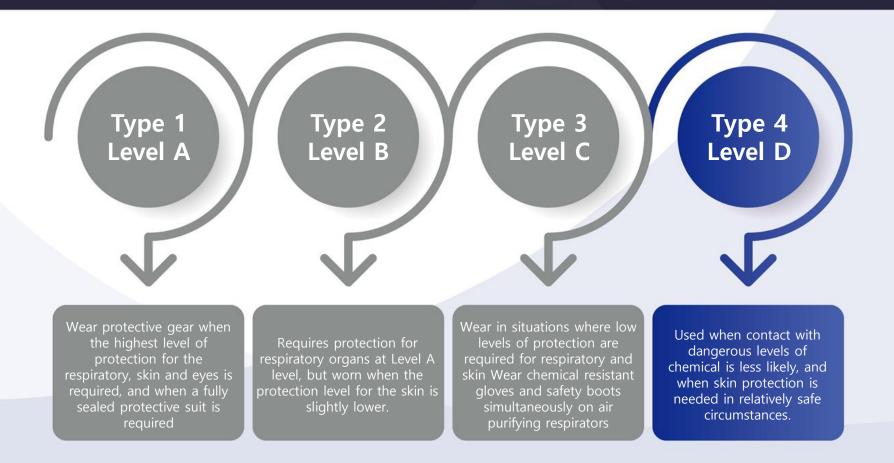

## PRODUCTION LINE

Protective Medical Cloth - Level D MP60G Related product proposal

Artificial blood permeability resistance

STEP 1~6 PASS

liquid penetration test(%)

MD penetration index 0.0% CD penetration index 0.0% ISO16603 Certification

## **MP GUARD is**

**«ΚΔΤ**Π

Level D protective clothing that effectively protects against the penetration of viruses, bacteria, blood and foreign substances from outside. The non-woven laminated fabric, which maintains moisture and waterproofing while delaying or blocking the penetration of various types of viruses, makes it more pleasant and durable for the caregiver (medical staff).